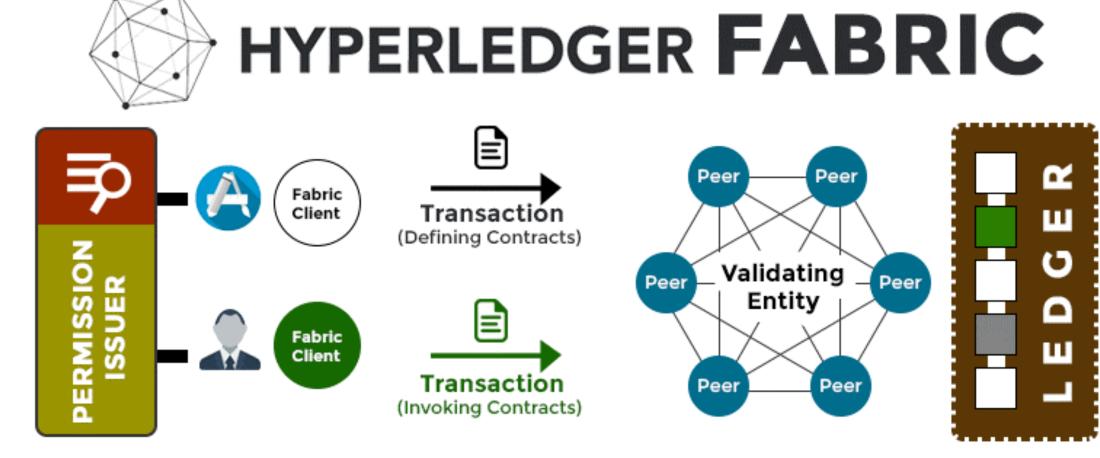

# Project Prototype

We have made a prototype project consisting on a Hyperledger/Sawtooth blockchain node network with a transaction processor and an application that implements an electronic Bill of Lading system.