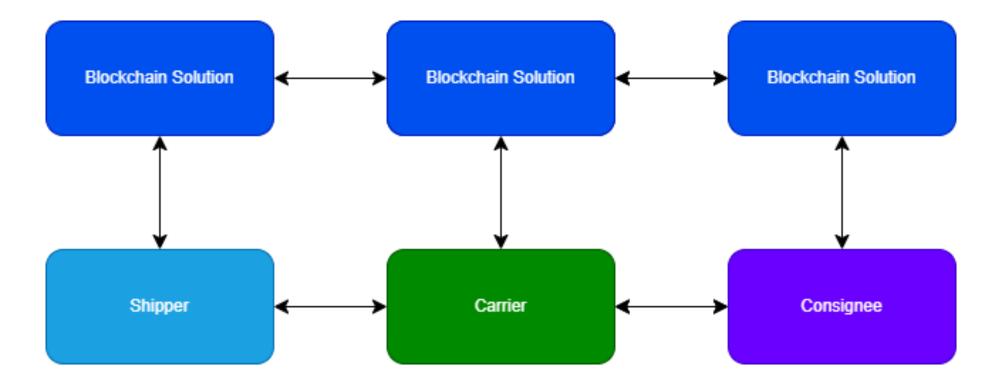

## Interoperability DCSA Nembers

Our goal is not only for it to be possible to validate other blockchain platform's documents through our blockchain solution, but also be able to interchange trade documents between existing blockchain solutions (CargoX, WaveBL, etc).

We will integrate this solution with other platform NEXUS Webtrans, as a repository for BL's.