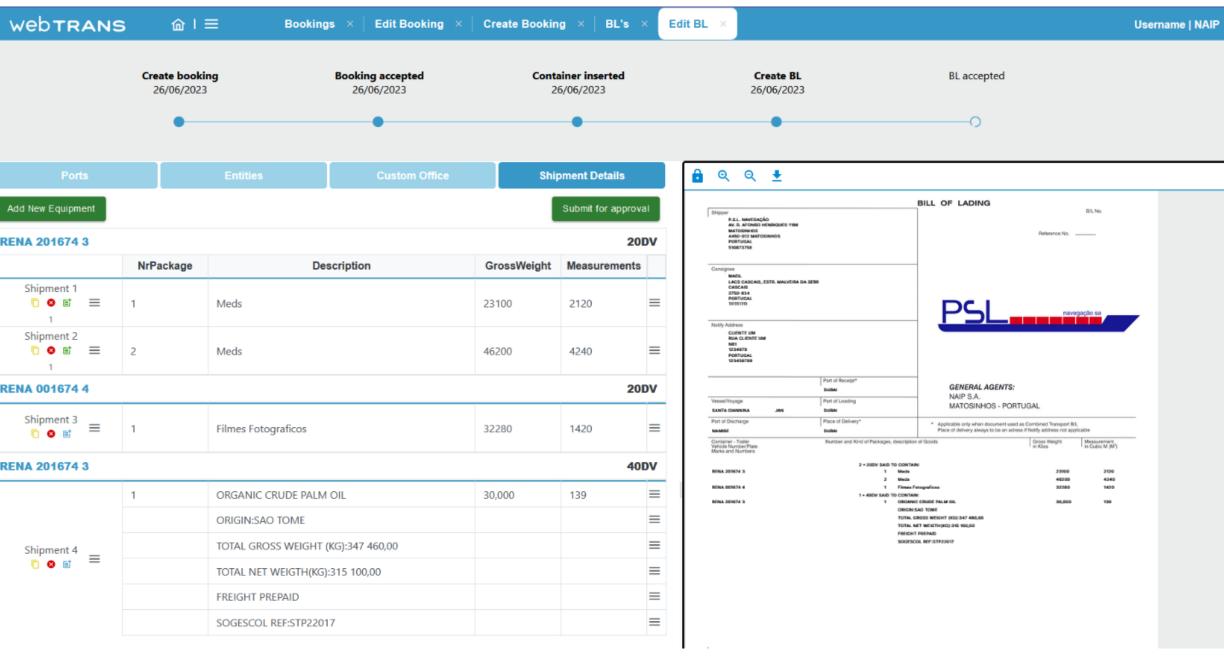

We will integrate this solution with other platform NEXUS Webtrans, as a repository for BL's.